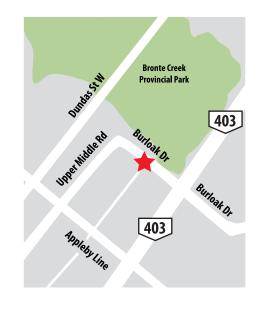

## 1219 Burloak Drive, Oakville The Green Shelter (Parking Zone A)

Please bring this flyer for free parking and admission

**BUSES LEAVE HMC OFFICES AT 3:30 pm/RETURN 8:00 pm** 

**Oakville:** 1092 Speers Rd. **North Oakville** D-11 380 Dundas St. East **Milton:** 400 Bronte St. S. Unit 101 A **Burlington:** The Bay Area Learning